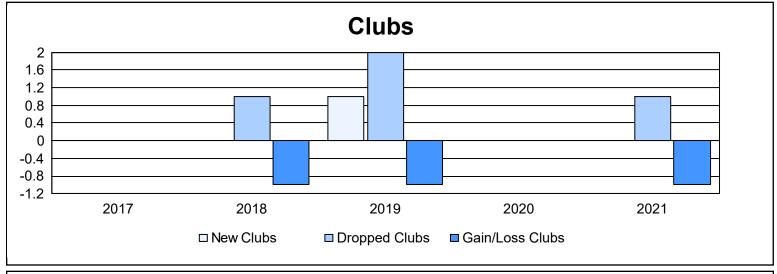

District 202 F

As of June 2021 Cumulative

| Year      | New<br>Clubs | Dropped<br>Clubs | Gain/<br>Loss<br>Clubs | New<br>Members | Charter<br>Members | Reinstate<br>Members | Transfer<br>Members | Total<br>Member<br>Added | Total<br>Members<br>Dropped | Gain/<br>Loss<br>Members |
|-----------|--------------|------------------|------------------------|----------------|--------------------|----------------------|---------------------|--------------------------|-----------------------------|--------------------------|
| 2016-2017 | 0            | 0                | 0                      | 87             | 1                  | 1                    | 12                  | 101                      | 143                         | -42                      |
| 2017-2018 | 0            | 1                | -1                     | 80             | 3                  | 3                    | 28                  | 114                      | 152                         | -38                      |
| 2018-2019 | 1            | 2                | -1                     | 64             | 21                 | 1                    | 9                   | 95                       | 127                         | -32                      |
| 2019-2020 | 0            | 0                | 0                      | 72             | 0                  | 3                    | 8                   | 83                       | 124                         | -41                      |
| 2020-2021 | 0            | 1                | -1                     | 77             | 1                  | 2                    | 9                   | 89                       | 135                         | -46                      |
| Average   | 0            | 1                | -1                     | 76             | 5                  | 2                    | 13                  | 96                       | 136                         | -40                      |